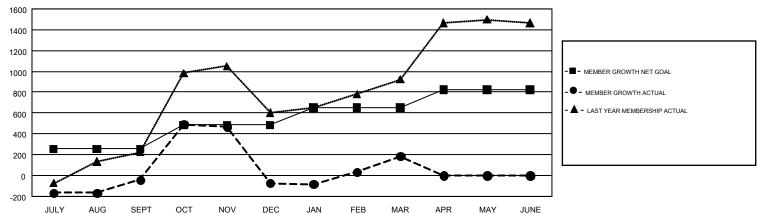

## GOALS AND ACTUAL MEMBERS CUMULATIVE

| DROPPED CLUBS: 13 |       | 226 CLUBS OF 362 ADDED 1 OR MORE | GENDER DISTRIBUTION             |                |       |
|-------------------|-------|----------------------------------|---------------------------------|----------------|-------|
|                   |       | NEW MEMBERS                      | MALE                            | 4,550 (44.52%) |       |
|                   |       |                                  | FEMALE                          | 5,670 (55.48%) |       |
| DROPPED MEMBERS   |       |                                  |                                 |                |       |
| DECEASED          | 17    | CLICK HERE FOR CUMULATIVE        | TOTAL FAMILY UNIT MEMBERS       |                | 2,154 |
| l a aa. 31        |       | MEMBERSHIP DATA                  | FAMILY MEMBERS PAYING HALF DUES |                |       |
|                   |       |                                  |                                 |                | 1,177 |
| TOTAL             | 1,735 |                                  |                                 |                |       |

## GMT Constitutional Area 7, Group C

GMT: EVELINE CHANDRA

REPORT DOES NOT INCLUDE CLUBS IN UNDISTRICTED AREAS.

| Clubs         |               |             |               | Members               |                           |                         |                                                    |  |
|---------------|---------------|-------------|---------------|-----------------------|---------------------------|-------------------------|----------------------------------------------------|--|
|               | RESULTS FO    | R 2017-2018 |               | RESULTS FOR 2017-2018 |                           |                         |                                                    |  |
| QUARTER       | NEW CLUB GOAL | NEW CLUBS   | DROPPED CLUBS | QUARTER               | MEMBER GROWTH NET<br>GOAL | MEMBER GROWTH<br>ACTUAL | DROPPED<br>MEMBERS ACTUAL<br>(including transfers) |  |
| JULY/AUG/SEPT | 45            | 11          | 5             | JULY/AUG/SEPT         | 255                       | 599                     | 590                                                |  |
| OCT/NOV/DEC   | 25            | 10          | 5             | OCT/NOV/DEC           | 230                       | 857                     | 826                                                |  |
| JAN/FEB/MAR   | 23            | 12          | 3             | JAN/FEB/MAR           | 165                       | 616                     | 319                                                |  |
| APR/MAY/JUNE  | 25            | 0           | 0             | APR/MAY/JUNE          | 175                       | 0                       | 0                                                  |  |