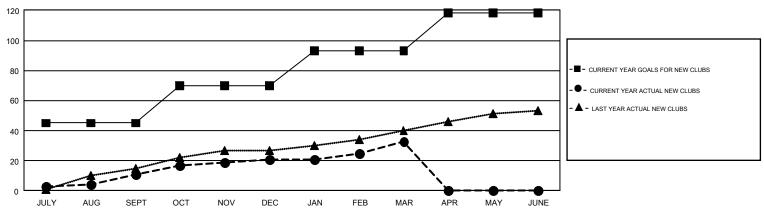

## GOALS AND ACTUAL NEW CLUBS CUMULATIVE

## GMT Constitutional Area 7, Group C

GMT: EVELINE CHANDRA

REPORT DOES NOT INCLUDE CLUBS IN UNDISTRICTED AREAS.

| Clubs         |               |             |               | Members               |                           |                         |                                                    |  |
|---------------|---------------|-------------|---------------|-----------------------|---------------------------|-------------------------|----------------------------------------------------|--|
|               | RESULTS FO    | R 2017-2018 |               | RESULTS FOR 2017-2018 |                           |                         |                                                    |  |
| QUARTER       | NEW CLUB GOAL | NEW CLUBS   | DROPPED CLUBS | QUARTER               | MEMBER GROWTH NET<br>GOAL | MEMBER GROWTH<br>ACTUAL | DROPPED<br>MEMBERS ACTUAL<br>(including transfers) |  |
| JULY/AUG/SEPT | 45            | 11          | 5             | JULY/AUG/SEPT         | 255                       | 599                     | 590                                                |  |
| OCT/NOV/DEC   | 25            | 10          | 5             | OCT/NOV/DEC           | 230                       | 857                     | 826                                                |  |
| JAN/FEB/MAR   | 23            | 12          | 3             | JAN/FEB/MAR           | 165                       | 616                     | 319                                                |  |
| APR/MAY/JUNE  | 25            | 0           | 0             | APR/MAY/JUNE          | 175                       | 0                       | 0                                                  |  |